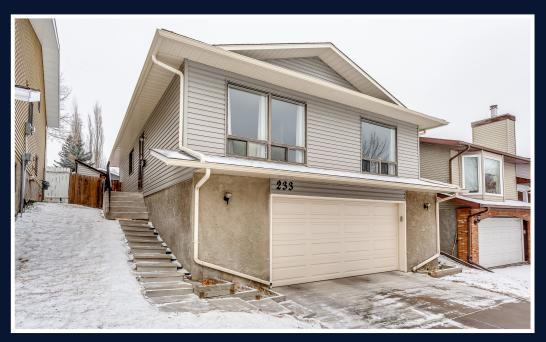

## **233 MACEWAN GLEN DRIVE NW**

Fantastic Location! This warm and welcoming home is just over a block from Nose Hill Park situated in the sought-after community of MacEwan Glen. Immaculately kept, this Hillside bungalow boasts a sunny west facing backyard. Step in to find a bright floor plan featuring a beautiful brick fireplace in the living room, a cozy dining room surrounded by large windows, open kitchen, 1- full bath, 3 generous sized bedrooms, plus a convenient 3 pce ensuite. The fully developed basement offers great use of space, hosting a separate side entrance, large bright family room, an office that could easily be converted to a bedroom, huge laundry/storage room with a good-sized window, and a 2-pce bath. Features include gorgeous laminate flooring in the living/dining room/hallway area, newer carpets in all the bedrooms and a newer garage door on the oversized double garage. The warm and private backyard is graced with garden boxes, patio, and a stone feature wall. An affordable home in an excellent location. Close to schools, shopping, parks, pathways and numerous other essential amenities. **MLS<sup>®</sup> # A1204868** 

### 233 MACEWEN GLEN DRIVE NW

**Detached House** Possession: **60 Days / Negotiable** 

Neighbourhood: **MacEwan** Built in: **1983** 

Foundation: **Poured Concrete** Construction: **Stucco, Vinyl Siding, Wood Frame** Parking: **Double Garage Attached (2)** 