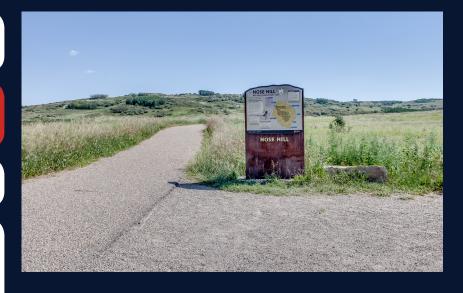

## **233 MACEWAN GLEN DRIVE NW**

Fantastic Location! This warm and welcoming home is just over a block from Nose Hill Park situated in the sought-after community of MacEwan Glen. Immaculately kept, this Hillside bungalow boasts a sunny west facing backyard. Step in to find a bright floor plan featuring a beautiful brick fireplace in the living room, a cozy dining room surrounded by large windows, open kitchen, 1- full bath, 3 generous sized bedrooms, plus a convenient 3 pce ensuite. The fully developed basement offers great use of space, hosting a separate side entrance, large bright family room, an office that could easily be converted to a bedroom, huge laundry/storage room with a good-sized window, and a 2-pce bath. Features include gorgeous laminate flooring in the living/dining room/hallway area, newer carpets in all the bedrooms and a newer garage door on the oversized double garage. The warm and private backyard is graced with garden boxes, patio, and a stone feature wall. An affordable home in an excellent location. Close to schools, shopping, parks, pathways and numerous other essential amenities. **MLS<sup>®</sup> # A1204868** 