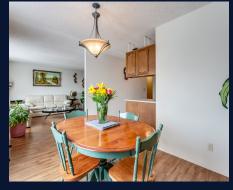

## **233 MACEWAN GLEN DRIVE NW**

Fantastic Location! This warm and welcoming home is just over a block from Nose Hill Park situated in the sought-after community of MacEwan Glen. Immaculately kept, this Hillside bungalow boasts a sunny west facing backyard. Step in to find a bright floor plan featuring a beautiful brick fireplace in the living room, a cozy dining room surrounded by large windows, open kitchen, 1- full bath, 3 generous sized bedrooms, plus a convenient 3 pce ensuite. The fully developed basement offers great use of space, hosting a separate side entrance, large bright family room, an office that could easily be converted to a bedroom, huge laundry/storage room with a good-sized window, and a 2-pce bath. Features include gorgeous laminate flooring in the living/dining room/hallway area, newer carpets in all the bedrooms and a newer garage door on the oversized double garage. The warm and private backyard is graced with garden boxes, patio, and a stone feature wall. An affordable home in an excellent location. Close to schools, shopping, parks, pathways and numerous other essential amenities. **MLS<sup>®</sup> # A1204868** 

#### Main Level

Kitchen: Dining Room: Living Room: Primary Bedroom: Bedroom: Bedroom: 13`6" x 8`4" 13`5" x 9`11" 16`11" x 13`6" 12`0" x 11`6" 10`0" x 9`8" 13`0" x 8`11"