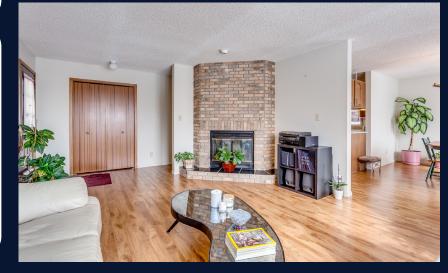

## **233 MACEWAN GLEN DRIVE NW**

Fantastic Location! This warm and welcoming home is just over a block from Nose Hill Park situated in the sought-after community of MacEwan Glen. Immaculately kept, this Hillside bungalow boasts a sunny west facing backyard. Step in to find a bright floor plan featuring a beautiful brick fireplace in the living room, a cozy dining room surrounded by large windows, open kitchen, 1- full bath, 3 generous sized bedrooms, plus a convenient 3 pce ensuite. The fully developed basement offers great use of space, hosting a separate side entrance, large bright family room, an office that could easily be converted to a bedroom, huge laundry/storage room with a good-sized window, and a 2-pce bath. Features include gorgeous laminate flooring in the living/dining room/hallway area, newer carpets in all the bedrooms and a newer garage door on the oversized double garage. The warm and private backyard is graced with garden boxes, patio, and a stone feature wall. An affordable home in an excellent location. Close to schools, shopping, parks, pathways and numerous other essential amenities. **MLS<sup>®</sup> # A1204868** 

#### Main Level

Kitchen: Dining Room: Living Room: Primary Bedroom: Bedroom: Bedroom: 13`6" x 8`4" 13`5" x 9`11" 16`11" x 13`6" 12`0" x 11`6" 10`0" x 9`8" 13`0" x 8`11"