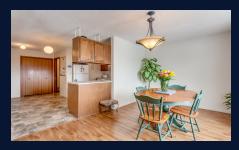

## **233 MACEWAN GLEN DRIVE NW**

Fantastic Location! This warm and welcoming home is just over a block from Nose Hill Park situated in the sought-after community of MacEwan Glen. Immaculately kept, this Hillside bungalow boasts a sunny west facing backyard. Step in to find a bright floor plan featuring a beautiful brick fireplace in the living room, a cozy dining room surrounded by large windows, open kitchen, 1- full bath, 3 generous sized bedrooms, plus a convenient 3 pce ensuite. The fully developed basement offers great use of space, hosting a separate side entrance, large bright family room, an office that could easily be converted to a bedroom, huge laundry/storage room with a good-sized window, and a 2-pce bath. Features include gorgeous laminate flooring in the living/dining room/hallway area, newer carpets in all the bedrooms and a newer garage door on the oversized double garage. The warm and private backyard is graced with garden boxes, patio, and a stone feature wall. An affordable home in an excellent location. Close to schools, shopping, parks, pathways and numerous other essential amenities. **MLS<sup>®</sup> # A1204868** 

#### Main Level

Kitchen: Dining Room: Living Room: Primary Bedroom: Bedroom: Bedroom: 13`6" x 8`4" 13`5" x 9`11" 16`11" x 13`6" 12`0" x 11`6" 10`0" x 9`8" 13`0" x 8`11"