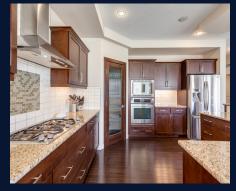

## **78 WEST COACH WAY SW**

Location, location! Welcome to this impressive home situated on a quiet street in the sought-after area of Wentworth. An excellent family home boasting over 4500 sq. ft. of total living space. Step in and you'll find a warm welcoming floor plan with stylish arches and beautifully accented ceilings, curved staircases with wrought iron railings, tasteful lighting and in ceiling speakers through out. Some of the special features include a large kitchen with granite counters, numerous built-in stainless-steel appliances, gourmet kitchen island, walk in pantry, and a cozy kitchen nook that fills with morning sun. The open dining room area adjacent to the family room is ideal for entertaining with guests or family. Other highlights include a private main floor den, over size bonus room, spacious bedrooms, and a dream sized master with elegant ensuite and a bright walk-in closet. The fully finished basement completely developed by the builder offers tons of extra get away space. Perfectly situated, this home is close to great schools, playgrounds, walking paths, shopping, along with easy access to the mountains. Wonderful opportunity not to be missed. MLS® # A1198281

 Kitchen:
 17`0" x 18`11"

 Dining Room:
 12`4" x 12`0"

 Living Room:
 16`0" x 16`9"

 Den:
 10`1" x 10`0"

 Nook:
 11`6" x 7`10"

 Laundry:
 9`0" x 9`5"

**Upper Level** 

 Primary Bedroom:
 23`2" x 18`1"

**Appliances:** Built-In Gas Range, Built-In Oven, Dishwasher, Dryer, Microwave Hood Fan, Range Hood, Refrigerator, Washer, Window Coverings, Central Vacuum System + all attachments, Water Softener, Garage door Opener + Remote

**Features:** Breakfast Bar, Central Vacuum, Jetted Tub, Kitchen Island, Open Floorplan, Storage, Walk-In

Closet(s), Wired for Sound

For more info, please contact Florenzo Civitarese Cell: 403.616.8304 Email: florenzocivitarese@gmail.com