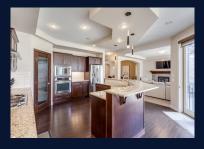

## **78 WEST COACH WAY SW**

Location, location! Welcome to this impressive home situated on a quiet street in the sought-after area of Wentworth. An excellent family home boasting over 4500 sq. ft. of total living space. Step in and you'll find a warm welcoming floor plan with stylish arches and beautifully accented ceilings, curved staircases with wrought iron railings, tasteful lighting and in ceiling speakers through out. Some of the special features include a large kitchen with granite counters, numerous built-in stainless-steel appliances, gourmet kitchen island, walk in pantry, and a cozy kitchen nook that fills with morning sun. The open dining room area adjacent to the family room is ideal for entertaining with guests or family. Other highlights include a private main floor den, over size bonus room, spacious bedrooms, and a dream sized master with elegant ensuite and a bright walk-in closet. The fully finished basement completely developed by the builder offers tons of extra get away space. Perfectly situated, this home is close to great schools, playgrounds, walking paths, shopping, along with easy access to the mountains. Wonderful opportunity not to be missed. MLS® # A1198281

 Kitchen:
 17`0" x 18`11"

 Dining Room:
 12`4" x 12`0"

 Living Room:
 16`0" x 16`9"

 Den:
 10`1" x 10`0"

 Nook:
 11`6" x 7`10"

 Laundry:
 9`0" x 9`5"

**Upper Level** 

 Primary Bedroom:
 23`2" x 18`1"