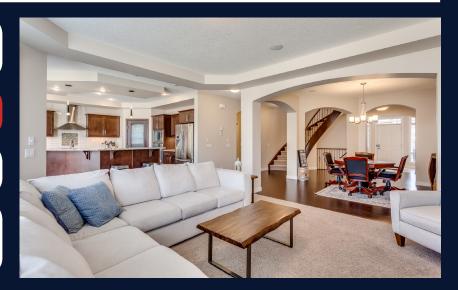

## **78 WEST COACH WAY SW**

Location, location! Welcome to this impressive home situated on a quiet street in the sought-after area of Wentworth. An excellent family home boasting over 4500 sq. ft. of total living space. Step in and you'll find a warm welcoming floor plan with stylish arches and beautifully accented ceilings, curved staircases with wrought iron railings, tasteful lighting and in ceiling speakers through out. Some of the special features include a large kitchen with granite counters, numerous built-in stainless-steel appliances, gourmet kitchen island, walk in pantry, and a cozy kitchen nook that fills with morning sun. The open dining room area adjacent to the family room is ideal for entertaining with guests or family. Other highlights include a private main floor den, over size bonus room, spacious bedrooms, and a dream sized master with elegant ensuite and a bright walk-in closet. The fully finished basement completely developed by the builder offers tons of extra get away space. Perfectly situated, this home is close to great schools, playgrounds, walking paths, shopping, along with easy access to the mountains. Wonderful opportunity not to be missed. MLS® # A1198281

 Kitchen:
 17`0" x 18`11"

 Dining Room:
 12`4" x 12`0"

 Living Room:
 16`0" x 16`9"

 Den:
 10`1" x 10`0"

 Nook:
 11`6" x 7`10"

 Laundry:
 9`0" x 9`5"

**Upper Level** 

 Primary Bedroom:
 23`2" x 18`1"