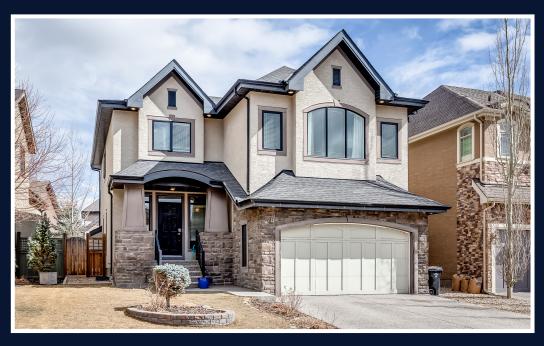

## **78 WEST COACH WAY SW**

Location, location! Welcome to this impressive home situated on a quiet street in the sought-after area of Wentworth. An excellent family home boasting over 4500 sq. ft. of total living space. Step in and you'll find a warm welcoming floor plan with stylish arches and beautifully accented ceilings, curved staircases with wrought iron railings, tasteful lighting and in ceiling speakers through out. Some of the special features include a large kitchen with granite counters, numerous built-in stainless-steel appliances, gourmet kitchen island, walk in pantry, and a cozy kitchen nook that fills with morning sun. The open dining room area adjacent to the family room is ideal for entertaining with guests or family. Other highlights include a private main floor den, over size bonus room, spacious bedrooms, and a dream sized master with elegant ensuite and a bright walk-in closet. The fully finished basement completely developed by the builder offers tons of extra get away space. Perfectly situated, this home is close to great schools, playgrounds, walking paths, shopping, along with easy access to the mountains. Wonderful opportunity not to be missed. MLS® # A1198281

## **78 WEST COACH WAY SW**

**Detached House** 

Possession: June 3, 2022

Neighbourhood: West Springs

Built in: 2010

Foundation: **Poured Concrete**Construction: **Stucco, Wood Frame**Parking: **Double Garage Attached (2)** 