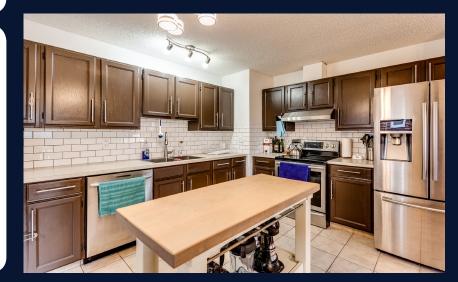

# **157 Sanderling Place NW**

Awesome location! Quiet cul-de-sac, sunny southwest backyard and in the desirable community of Sandstone Valley. All within steps to Sandstone Park featuring a winter skating rink, playgrounds, ball diamond, and tons of green space all around. Also close to the treasured Nose Hill Park, schools, shopping, transit and many other essential amenities. Fantastic opportunity for this well maintained bi-level. Improvements include, newer shingles 2009, newer windows 2014, high efficiency furnace 2017, hot water tank 2016, newer stainless steel appliances 2016, gas fireplace 2018, freshly painted main floor 2021, updates to main bath, laminate floors, stylish light fixtures, newer vinyl plank/tile combination in basement living room area and so much more. The main floor features a bright welcoming floor plan, spacious kitchen with tons of cabinetry and newer backsplash, perfect sized dining room area, 2 very large bedrooms, 5 pce main bath, and a cozy living room. The fully developed basement is bright and spacious containing its own separate entrance, large living room/kitchenette area with gas fireplace, 1 large bedroom and 1 full bath. Not to be missed, this home has so much to offer! MLS<sup>®</sup> # A1178721

#### Main Level

Living Room:

| Kitchen:         | 14`7″ x 11`0″  |
|------------------|----------------|
| Dining Room:     | 10`5″ x 9`2″   |
| Living Room:     | 14`0″x 13`1″   |
| Primary Bedroom: | 14`0″ x 12`8″  |
| Primary Bedroom: | 13`11″x 12`10″ |
| Lower Level      |                |
| Kitchenette:     | 12`5″ x 10`3″  |
| Bedroom:         | 11`10″ x 11`9″ |