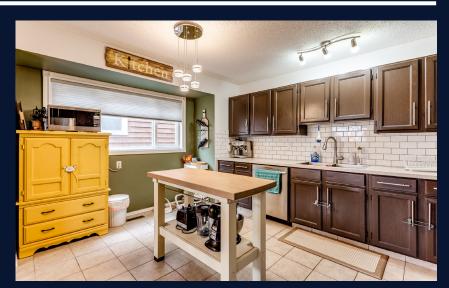

# **157 Sanderling Place NW**

Awesome location! Quiet cul-de-sac, sunny southwest backyard and in the desirable community of Sandstone Valley. All within steps to Sandstone Park featuring a winter skating rink, playgrounds, ball diamond, and tons of green space all around. Also close to the treasured Nose Hill Park, schools, shopping, transit and many other essential amenities. Fantastic opportunity for this well maintained bi-level. Improvements include, newer shingles 2009, newer windows 2014, high efficiency furnace 2017, hot water tank 2016, newer stainless steel appliances 2016, gas fireplace 2018, freshly painted main floor 2021, updates to main bath, laminate floors, stylish light fixtures, newer vinyl plank/tile combination in basement living room area and so much more. The main floor features a bright welcoming floor plan, spacious kitchen with tons of cabinetry and newer backsplash, perfect sized dining room area, 2 very large bedrooms, 5 pce main bath, and a cozy living room. The fully developed basement is bright and spacious containing its own separate entrance, large living room/kitchenette area with gas fireplace, 1 large bedroom and 1 full bath. Not to be missed, this home has so much to offer! MLS<sup>®</sup> # A1178721

#### Main Level

Living Room:

| Kitchen:         | 14`7″ x 11`0″  |
|------------------|----------------|
| Dining Room:     | 10`5″ x 9`2″   |
| Living Room:     | 14`0″x 13`1″   |
| Primary Bedroom: | 14`0″ x 12`8″  |
| Primary Bedroom: | 13`11″x 12`10″ |
| Lower Level      |                |
| Kitchenette:     | 12`5″ x 10`3″  |
| Bedroom:         | 11`10″ x 11`9″ |