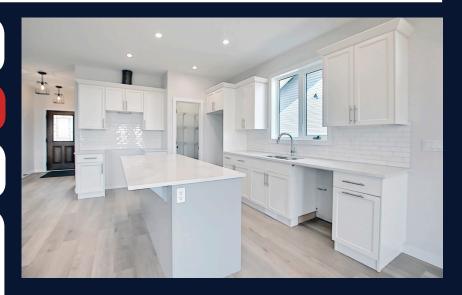

## 24 Poplar Ridge Close

Brand new, beautiful and bright, this bungalow is built to impress! Featuring an open concept kitchen, dining room and living room area this home has large windows and a back deck perfect for entertaining! The primary bedroom has 2 closets and a large ensuite. There is a second bedroom that could also serve well as an office / den area and a second full bathroom that is in a great location for daily use and when entertaining guests. The floor is luxury vinyl planks that are a light neutral color. There are quartz countertops throughout, a nice walk in corner pantry and a large mudroom / laundry room of the garage. The basement, although unfinished, has great potential for additional bathroom and bedrooms plus another living room area. Being a walkout basement along with the large basement windows this space is bright and has a great layout that is practical and worth finishing! The front yard will be sodded and have a tree for the new owners and the back and side yards have topsoil and have been graded appropriately and await your landscape ideas! Come and view this beautiful new build today! It may be the new home you have been waiting for. **MLS® #A1141226** 

**Garage Attached** 

Kitchen:  $15'1" \times 11'3"$ Dining Room:  $9'10" \times 11'6"$ Living Room:  $19'8" \times 12'9"$ Primary Bedroom:  $13'5" \times 13'0"$ Second Bedroom:  $13'7" \times 10'11"$ Mudroom/Laundry:  $9'8" \times 11'6"$ 

**Features Included:** Granite Counters, Kitchen Island, No Animal Home, No Smoking Home, Open Floorplan, Pantry

For more info, please contact Sarah Demi's Cell: 403.837.5363 Email: sarahmdemi@gmail.com