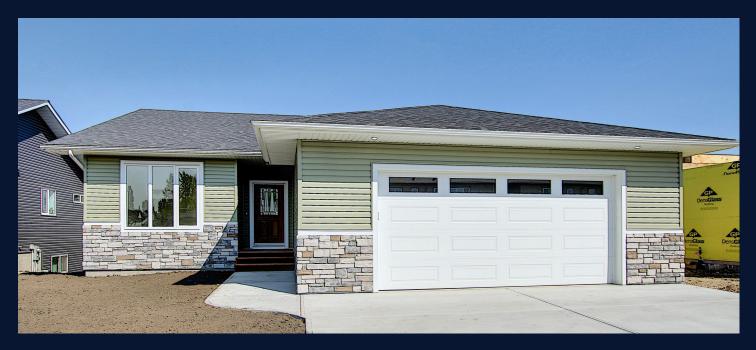

## 24 Poplar Ridge Close

Brand new, beautiful and bright, this bungalow is built to impress! Featuring an open concept kitchen, dining room and living room area this home has large windows and a back deck perfect for entertaining! The primary bedroom has 2 closets and a large ensuite. There is a second bedroom that could also serve well as an office / den area and a second full bathroom that is in a great location for daily use and when entertaining guests. The floor is luxury vinyl planks that are a light neutral color. There are quartz countertops throughout, a nice walk in corner pantry and a large mudroom / laundry room of the garage. The basement, although unfinished, has great potential for additional bathroom and bedrooms plus another living room area. Being a walkout basement along with the large basement windows this space is bright and has a great layout that is practical and worth finishing! The front yard will be sodded and have a tree for the new owners and the back and side yards have topsoil and have been graded appropriately and await your landscape ideas! Come and view this beautiful new build today! It may be the new home you have been waiting for. **MLS® #A1141226** 

## 24 Poplar Ridge Close

**Bungalow** 

Possession: Negotiable

Neighbourhood: **Didsbury** Built in: **2021** 

Exterior: Concrete, Stone, Vinyl Siding

**Construction: Poured Concrete** 

Parking: Concrete Driveway, Double